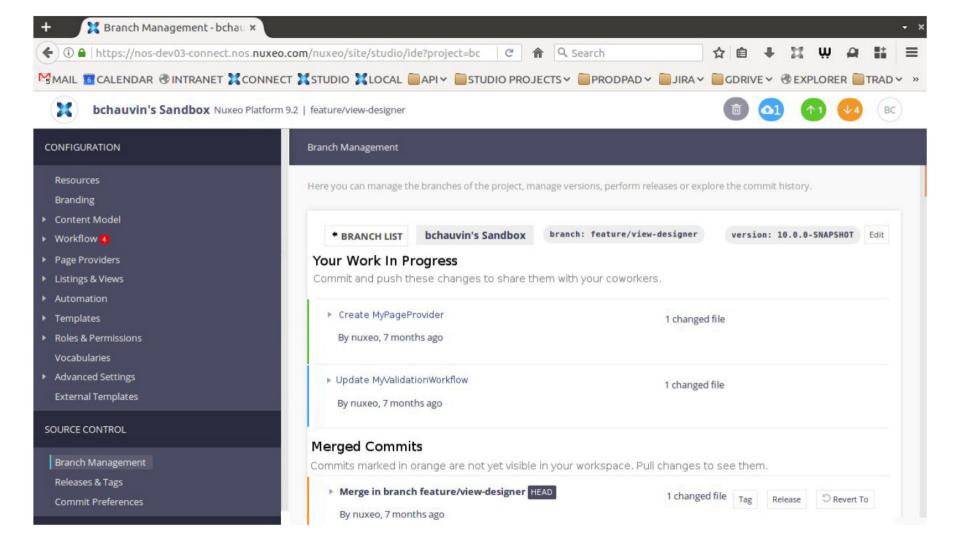

## Intermediate / Advanced Modes

- Work In Progress Zone shows
  - Wip commits in blue
  - Commits to push in green (same color code than buttons)
- UI shows number of WIP commits

## Merged Commits

Commits marked in orange are not yet visible in your workspace. Pull changes to see them.

Intermediate / Advanced Modes

- WIP commits and commits to push details explain what you need to do next