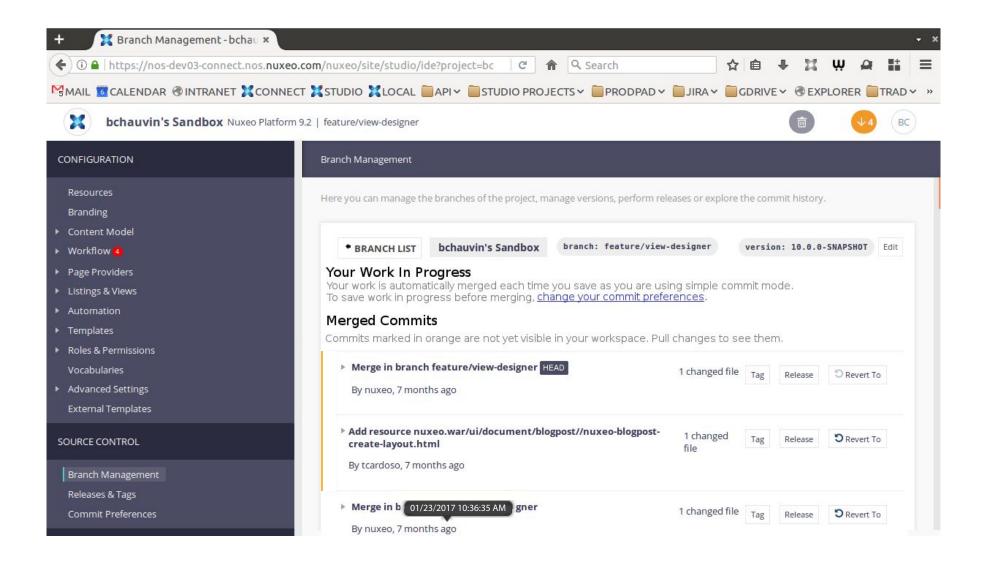

## Simple Mode

- Shows a new Work In Progress Zone (empty in this mode)
- Commits not pulled yet are marked in orange (same color code than the pull button)
- Commit date is moved to a tooltip to unclutter view (redundant info)
- HEAD color code is changed to avoid confusion with pull button

## Merged Commits

Commits marked in orange are not yet visible in your workspace. Pull changes to see them.

Intermediate / Advanced Modes

- WIP commits and commits to push details explain what you need to do next