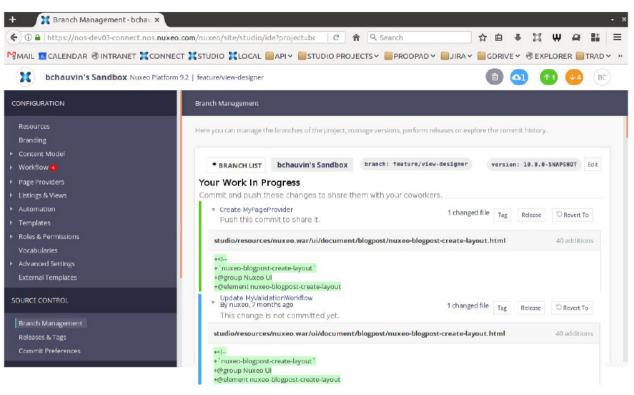

## Intermediate / Advanced Modes

- Work In Progress Zone shows
  - Wip commits in blue
  - Commits to push in green (same color code than buttons)
- UI shows number of WIP commits

## Merged Commits

Commits marked in orange are not yet visible in your workspace. Pull changes to see them.

Intermediate / Advanced Modes

- WIP commits and commits to push details explain what you need to do next